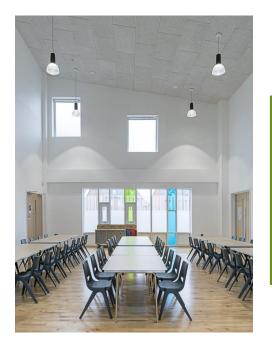

## We enjoy being outside to learn and play

Our main hall is a special space for worship.

Our dining hall is next to the school canteen where the cooks make delicious lunches every day.

We have LOTS of space because we will be having two extensions as we grow over the next few years.