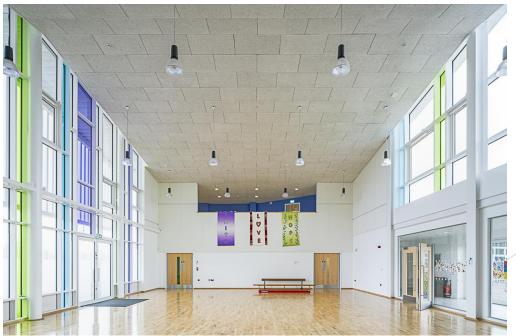

## We enjoy being outside to learn and play

Our main hall is a special space for worship.

Our dining hall is next to the school canteen where the cooks make delicious lunches every day.

We have LOTS of space because we will be having two extensions as we grow over the next few years.