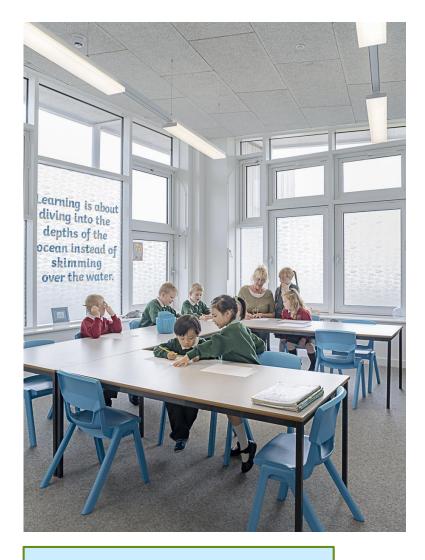

We have long corridors and high ceilings.

Our classrooms have big windows and are lovely spaces to learn and work together.

'The Aquarium' is a room for groups to work in.

'The Rainbow Room' is a smaller group learning space.