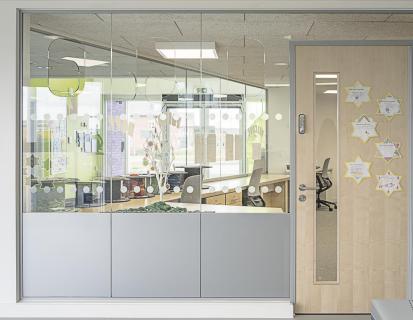

At the heart of the school we have a lovely open-plan library filled with natural light.

The entrance reflects the architect's vision it is light, bright and welcoming.

There are lots of glass windows.

The architect has used lots of white and pale grey to create a sense of space.