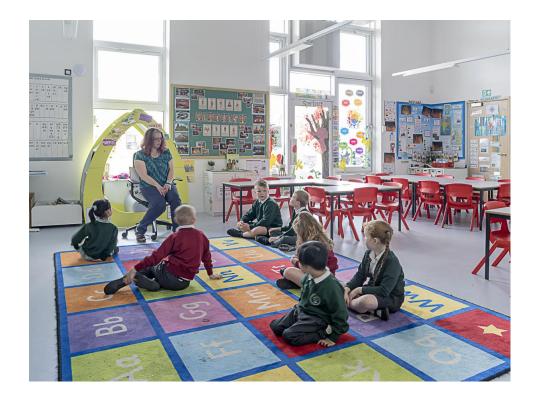

We have long corridors and high ceilings.

Our classrooms have big windows and are lovely spaces to learn and work together.

'The Aquarium' is a room for groups to work in.

'The Rainbow Room' is a smaller group learning space.