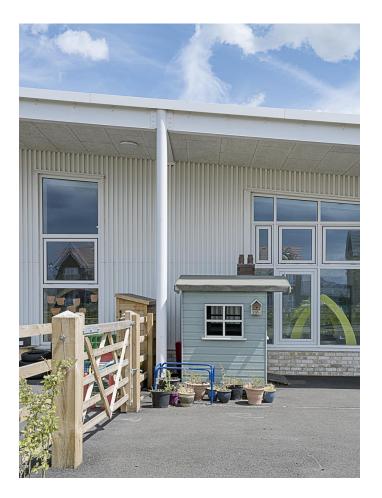

We have lots of outside space and look forward to spending time together outside.

Every classroom has access to the outdoor spaces, and we can look out over the Middlebeck Development.

The school is surrounded by areas of natural wildflower meadows, so we get lots of mini-beasts and birds visiting we even get a friendly cat come to say hello!