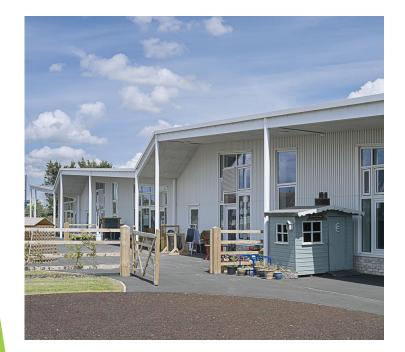

We have lots of outside space and look forward to spending time together outside.

Every classroom has access to the outdoor spaces, and we can look out over the Middlebeck Development.

The school is surrounded by areas of natural wildflower meadows, so we get lots of mini-beasts and birds visiting we even get a friendly cat come to say hello!