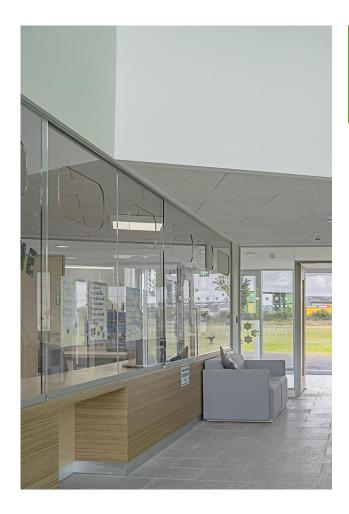

At the heart of the school we have a lovely open-plan library filled with natural light.

The entrance reflects the architect's vision it is light, bright and welcoming.

There are lots of glass windows.

The architect has used lots of white and pale grey to create a sense of space.