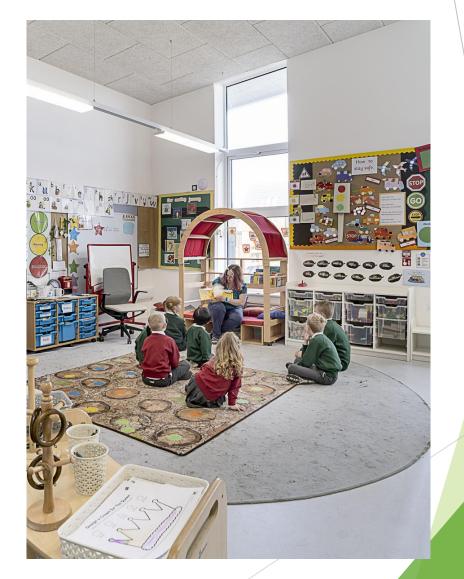

We have long corridors and high ceilings.

Our classrooms have big windows and are lovely spaces to learn and work together.

'The Aquarium' is a room for groups to work in.

'The Rainbow Room' is a smaller group learning space.