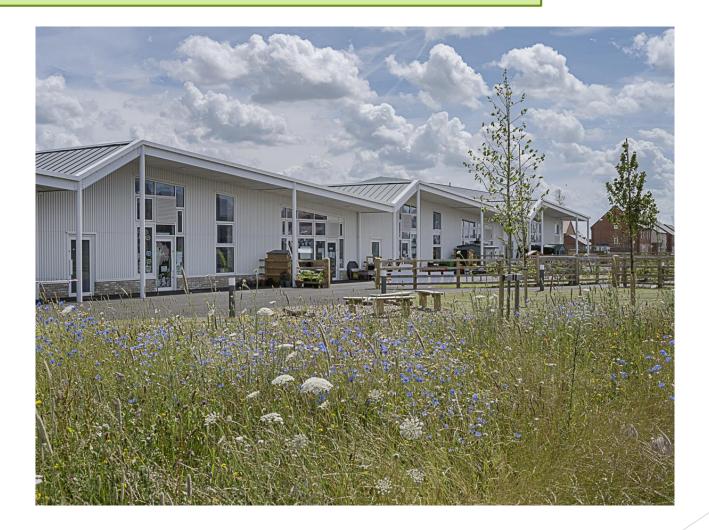

We have lots of outside space and look forward to spending time together outside.

## We enjoy being outside to learn and play

Our main hall is a special space for worship.

Our dining hall is next to the school canteen where the cooks make delicious lunches every day.

We have LOTS of space because we will be having two extensions as we grow over the next few years.

Every classroom has access to the outdoor spaces, and we can look out over the Middlebeck Development.

The school is surrounded by areas of natural wildflower meadows, so we get lots of mini-beasts and birds visiting we even get a friendly cat come to say hello!