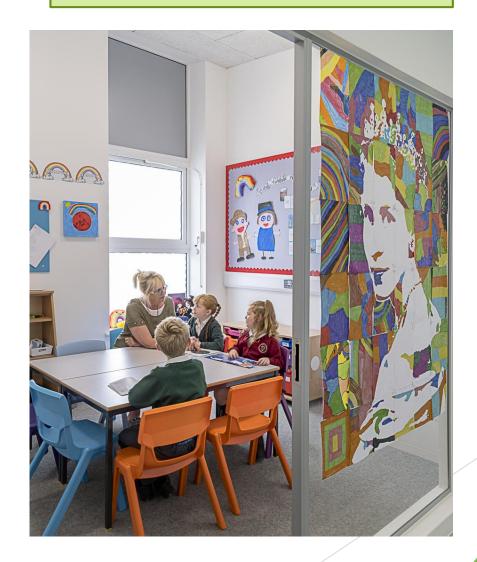

We have long corridors and high ceilings.

Our classrooms have big windows and are lovely spaces to learn and work together.

'The Aquarium' is a room for groups to work in.

'The Rainbow Room' is a smaller group learning space.