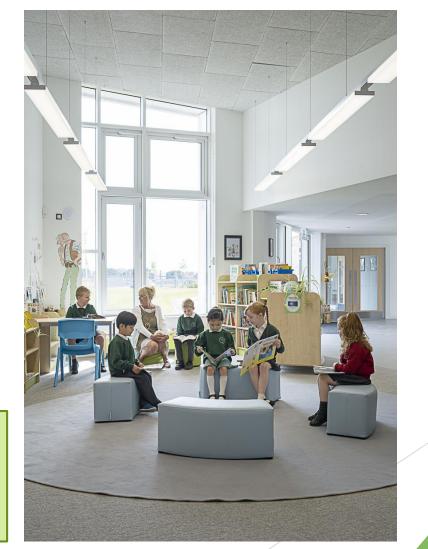

At the heart of the school we have a lovely open-plan library filled with natural light.

The entrance reflects the architect's vision it is light, bright and welcoming.

There are lots of glass windows.

The architect has used lots of white and pale grey to create a sense of space.

We have long corridors and high ceilings.

Our classrooms have big windows and are lovely spaces to learn and work together.

'The Aquarium' is a room for groups to work in.

'The Rainbow Room' is a smaller group learning space.