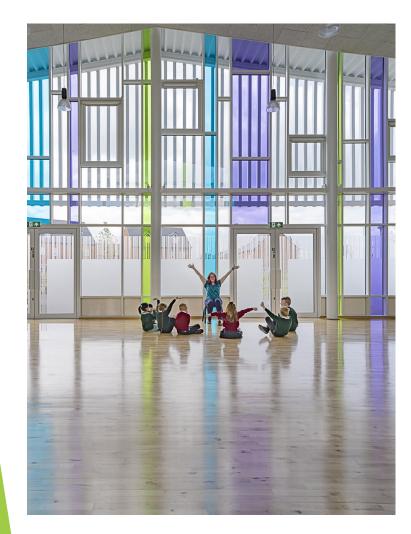

At the heart of the school we have a lovely open-plan library filled with natural light.

The entrance reflects the architect's vision it is light, bright and welcoming.

There are lots of glass windows.

The architect has used lots of white and pale grey to create a sense of space.