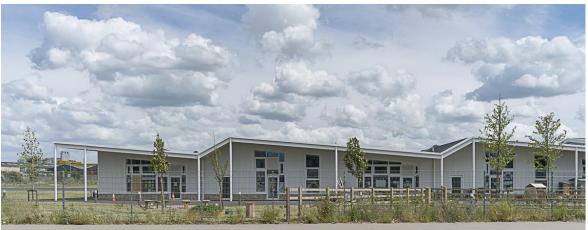

At the heart of the school we have a lovely open-plan library filled with natural light.

The entrance reflects the architect's vision it is light, bright and welcoming.

There are lots of glass windows.

The architect has used lots of white and pale grey to create a sense of space.

We have long corridors and high ceilings.

Our classrooms have big windows and are lovely spaces to learn and work together.

'The Aquarium' is a room for groups to work in.

'The Rainbow Room' is a smaller group learning space.