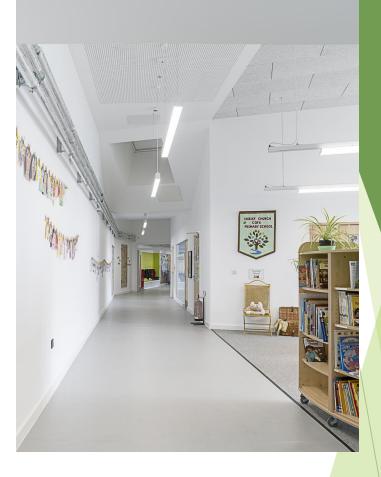

At the heart of the school we have a lovely open-plan library filled with natural light.

The entrance reflects the architect's vision it is light, bright and welcoming.

There are lots of glass windows.

The architect has used lots of white and pale grey to create a sense of space.

We have long corridors and high ceilings.

Our classrooms have big windows and are lovely spaces to learn and work together.

'The Aquarium' is a room for groups to work in.

'The Rainbow Room' is a smaller group learning space.