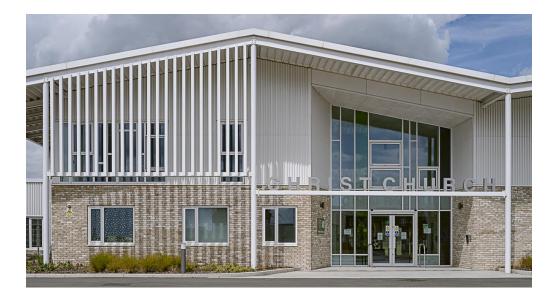

At the heart of the school we have a lovely open-plan library filled with natural light.

The entrance reflects the architect's vision it is light, bright and welcoming.

There are lots of glass windows.

The architect has used lots of white and pale grey to create a sense of space.