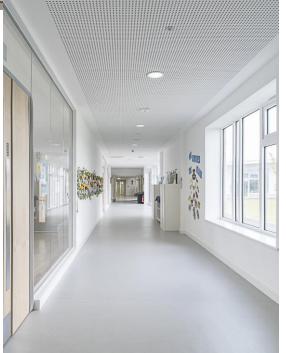

We have long corridors and high ceilings.

Our classrooms have big windows and are lovely spaces to learn and work together.

'The Aquarium' is a room for groups to work in.

'The Rainbow Room' is a smaller group learning space.